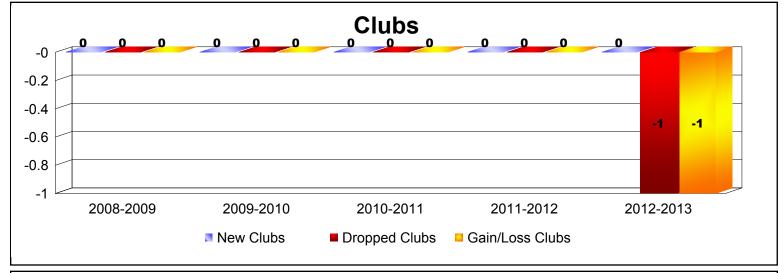

District 19 F IDAHO

As of June 2013 Cumulative

| Year      | New<br>Clubs | Dropped<br>Clubs | Gain/<br>Loss<br>Clubs | New<br>Members | Charter<br>Members | Reinstate<br>Members | Transfer<br>Members | Total<br>Member<br>Added | Total<br>Members<br>Dropped | Gain/<br>Loss<br>Members |
|-----------|--------------|------------------|------------------------|----------------|--------------------|----------------------|---------------------|--------------------------|-----------------------------|--------------------------|
| 2008-2009 | 0            | 0                | 0                      | 44             | 0                  | 1                    | 2                   | 47                       | -44                         | 3                        |
| 2009-2010 | 0            | 0                | 0                      | 42             | 0                  | 6                    | 1                   | 49                       | -42                         | 7                        |
| 2010-2011 | 0            | 0                | 0                      | 24             | 0                  | 9                    | 0                   | 33                       | -43                         | -10                      |
| 2011-2012 | 0            | 0                | 0                      | 17             | 0                  | 1                    | 0                   | 18                       | -62                         | -44                      |
| 2012-2013 | 0            | -1               | -1                     | 11             | 0                  | 1                    | 0                   | 12                       | -37                         | -25                      |
| Average   | 0            | 0                | 0                      | 28             | 0                  | 4                    | 1                   | 32                       | -46                         | -14                      |