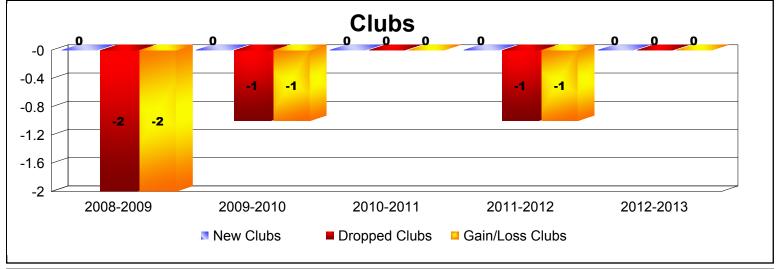

| Year      | New<br>Clubs | Dropped<br>Clubs | Gain/<br>Loss<br>Clubs | New<br>Members | Charter<br>Members | Reinstate<br>Members | Transfer<br>Members | Total<br>Member<br>Added | Total<br>Members<br>Dropped | Gain/<br>Loss<br>Members |
|-----------|--------------|------------------|------------------------|----------------|--------------------|----------------------|---------------------|--------------------------|-----------------------------|--------------------------|
| 2008-2009 | 0            | -2               | -2                     | 138            | 0                  | 3                    | 1                   | 142                      | -165                        | -23                      |
| 2009-2010 | 0            | -1               | -1                     | 101            | 0                  | 5                    | 5                   | 111                      | -163                        | -52                      |
| 2010-2011 | 0            | 0                | 0                      | 101            | 0                  | 7                    | 6                   | 114                      | -89                         | 25                       |
| 2011-2012 | 0            | -1               | -1                     | 74             | 0                  | 5                    | 11                  | 90                       | -125                        | -35                      |
| 2012-2013 | 0            | 0                | 0                      | 65             | 0                  | 1                    | 2                   | 68                       | -126                        | -58                      |
| Average   | 0            | -1               | -1                     | 96             | 0                  | 4                    | 5                   | 105                      | -134                        | -29                      |