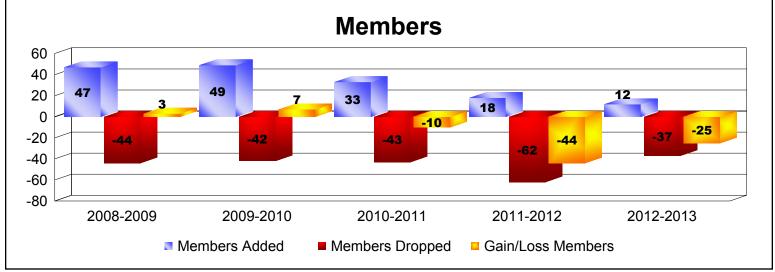

District 19 F IDAHO

As of June 2013 Cumulative

| Year      | New<br>Clubs | Dropped<br>Clubs | Gain/<br>Loss<br>Clubs | New<br>Members | Charter<br>Members | Reinstate<br>Members | Transfer<br>Members | Total<br>Member<br>Added | Total<br>Members<br>Dropped | Gain/<br>Loss<br>Members |
|-----------|--------------|------------------|------------------------|----------------|--------------------|----------------------|---------------------|--------------------------|-----------------------------|--------------------------|
| 2008-2009 | 0            | 0                | 0                      | 44             | 0                  | 1                    | 2                   | 47                       | -44                         | 3                        |
| 2009-2010 | 0            | 0                | 0                      | 42             | 0                  | 6                    | 1                   | 49                       | -42                         | 7                        |
| 2010-2011 | 0            | 0                | 0                      | 24             | 0                  | 9                    | 0                   | 33                       | -43                         | -10                      |
| 2011-2012 | 0            | 0                | 0                      | 17             | 0                  | 1                    | 0                   | 18                       | -62                         | -44                      |
| 2012-2013 | 0            | -1               | -1                     | 11             | 0                  | 1                    | 0                   | 12                       | -37                         | -25                      |
| Average   | 0            | 0                | 0                      | 28             | 0                  | 4                    | 1                   | 32                       | -46                         | -14                      |