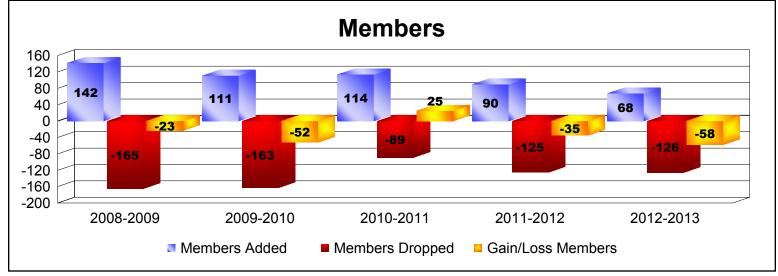

| Year      | New<br>Clubs | Dropped<br>Clubs | Gain/<br>Loss<br>Clubs | New<br>Members | Charter<br>Members | Reinstate<br>Members | Transfer<br>Members | Total<br>Member<br>Added | Total<br>Members<br>Dropped | Gain/<br>Loss<br>Members |
|-----------|--------------|------------------|------------------------|----------------|--------------------|----------------------|---------------------|--------------------------|-----------------------------|--------------------------|
| 2008-2009 | 0            | -2               | -2                     | 138            | 0                  | 3                    | 1                   | 142                      | -165                        | -23                      |
| 2009-2010 | 0            | -1               | -1                     | 101            | 0                  | 5                    | 5                   | 111                      | -163                        | -52                      |
| 2010-2011 | 0            | 0                | 0                      | 101            | 0                  | 7                    | 6                   | 114                      | -89                         | 25                       |
| 2011-2012 | 0            | -1               | -1                     | 74             | 0                  | 5                    | 11                  | 90                       | -125                        | -35                      |
| 2012-2013 | 0            | 0                | 0                      | 65             | 0                  | 1                    | 2                   | 68                       | -126                        | -58                      |
| Average   | 0            | -1               | -1                     | 96             | 0                  | 4                    | 5                   | 105                      | -134                        | -29                      |